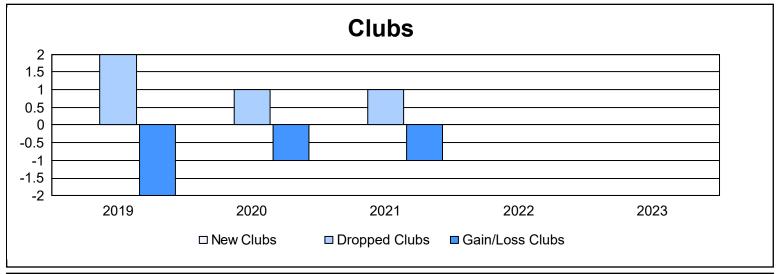

District 33 A

As of June 2023 Cumulative

| Year      | New<br>Clubs | Dropped<br>Clubs | Gain/<br>Loss<br>Clubs | New<br>Members | Charter<br>Members | Reinstate<br>Members | Transfer<br>Members | Total<br>Member<br>Added | Total<br>Members<br>Dropped | Gain/<br>Loss<br>Members |
|-----------|--------------|------------------|------------------------|----------------|--------------------|----------------------|---------------------|--------------------------|-----------------------------|--------------------------|
| 2018-2019 | 0            | 2                | -2                     | 87             | 1                  | 5                    | 3                   | 96                       | 131                         | -35                      |
| 2019-2020 | 0            | 1                | -1                     | 72             | 0                  | 1                    | 2                   | 75                       | 106                         | -31                      |
| 2020-2021 | 0            | 1                | -1                     | 45             | 0                  | 3                    | 4                   | 52                       | 159                         | -107                     |
| 2021-2022 | 0            | 0                | 0                      | 81             | 2                  | 11                   | 8                   | 102                      | 109                         | -7                       |
| 2022-2023 | 0            | 0                | 0                      | 126            | 0                  | 8                    | 5                   | 139                      | 128                         | 11                       |
| Average   | 0            | 1                | -1                     | 82             | 1                  | 6                    | 4                   | 93                       | 127                         | -34                      |