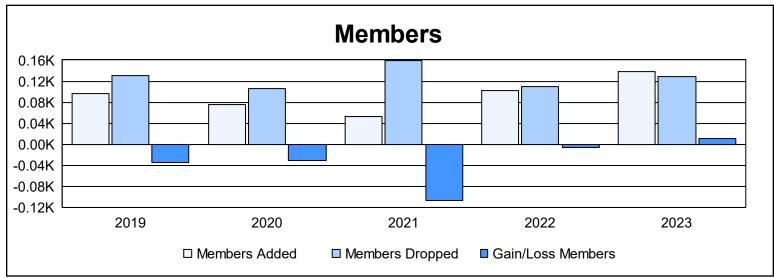

District 33 A

As of June 2023 Cumulative

| Year      | New<br>Clubs | Dropped<br>Clubs | Gain/<br>Loss<br>Clubs | New<br>Members | Charter<br>Members | Reinstate<br>Members | Transfer<br>Members | Total<br>Member<br>Added | Total<br>Members<br>Dropped | Gain/<br>Loss<br>Members |
|-----------|--------------|------------------|------------------------|----------------|--------------------|----------------------|---------------------|--------------------------|-----------------------------|--------------------------|
| 2018-2019 | 0            | 2                | -2                     | 87             | 1                  | 5                    | 3                   | 96                       | 131                         | -35                      |
| 2019-2020 | 0            | 1                | -1                     | 72             | 0                  | 1                    | 2                   | 75                       | 106                         | -31                      |
| 2020-2021 | 0            | 1                | -1                     | 45             | 0                  | 3                    | 4                   | 52                       | 159                         | -107                     |
| 2021-2022 | 0            | 0                | 0                      | 81             | 2                  | 11                   | 8                   | 102                      | 109                         | -7                       |
| 2022-2023 | 0            | 0                | 0                      | 126            | 0                  | 8                    | 5                   | 139                      | 128                         | 11                       |
| Average   | 0            | 1                | -1                     | 82             | 1                  | 6                    | 4                   | 93                       | 127                         | -34                      |